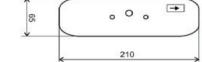

## **Mechanical Specification**

| Attachment manner:     | Pole Mount        |
|------------------------|-------------------|
| Available connector:   | SMA (m)           |
| Cable:                 | RG58/U 10m        |
| Operating temperature: | -40 °C - +60 °C   |
| Weight:                | 840 g             |
| Dimension:             | 445 x 210 x 65 mm |