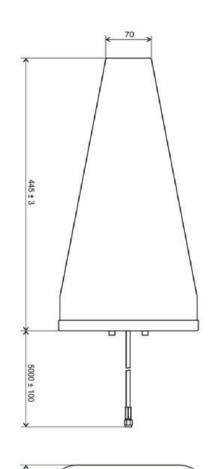

## **Mechanical Specification**

| Attachment manner:     | Pole Mount        |
|------------------------|-------------------|
| Available connector:   | SMA (m)           |
| Cable:                 | RG58/U 10m        |
| Operating temperature: | -40 °C - +60 °C   |
| Weight:                | 840 g             |
| Dimension:             | 445 x 210 x 65 mm |